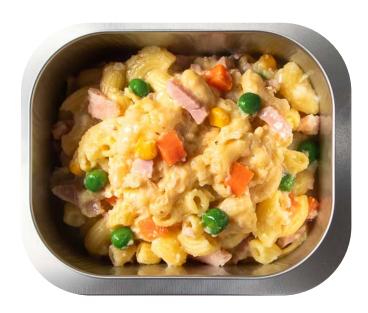

### Mac & Cheese

#### Ingredients and Nutritional Information

Servings per package: 1.00

Serving size: 240g

|              | Average<br>Quantity per<br>Serving | Average<br>Quantity per<br>100ml |
|--------------|------------------------------------|----------------------------------|
| Energy       | 1083kJ                             | 451kJ                            |
| Protein      | 11.0g                              | 4.6g                             |
| Fat, total   | 2.6g                               | 1.0g                             |
| - saturated  | 1.3g                               | 0.6g                             |
| Carbohydrate | 46.0g                              | 19.2g                            |
| - sugars     | 6.2g                               | 2.6g                             |
| Sodium       | 541mg                              | 226mg                            |

Ingredients: Cheese Sauce with Cauliflower (Milk), Pasta (Wheat), Ham, Vegetables

Contains: Wheat, Gluten, Milk