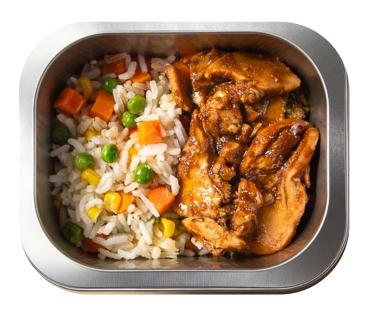

## Teriyaki Chicken

**Ingredients and Nutritional Information** 

Servings per package: 1.00

Serving size: 240g

|              | Average<br>Quantity per<br>Serving | Average<br>Quantity per<br>100ml |
|--------------|------------------------------------|----------------------------------|
| Energy       | 1055kJ                             | 440kJ                            |
| Protein      | 17.4g                              | 7.3g                             |
| Fat, total   | 1.5g                               | 0.6g                             |
| - saturated  | 0.4g                               | 0.2g                             |
| Carbohydrate | 40.2g                              | 16.7g                            |
| - sugars     | 13.7g                              | 5.7g                             |
| Sodium       | 635mg                              | 265mg                            |

**Ingredients:** Rice, Vegetables, Teriyaki Sauce (**Soy, Sesame**), Chicken

Contains: Soy, Sesame