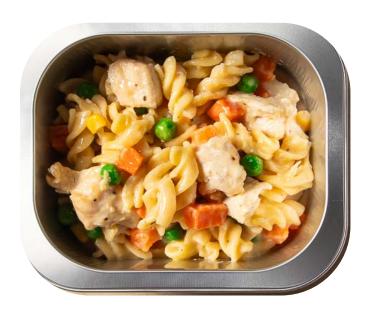

## **Chicken Pasta**

#### Ingredients and Nutritional Information

Servings per package: 1.00

Serving size: 240g

|              | Average<br>Quantity per<br>Serving | Average<br>Quantity per<br>100ml |
|--------------|------------------------------------|----------------------------------|
| Energy       | 1143kJ                             | 476kJ                            |
| Protein      | 18.9g                              | 7.8g                             |
| Fat, total   | 3.5g                               | 1.5g                             |
| - saturated  | 1.9g                               | 0.8g                             |
| Carbohydrate | 39.2g                              | 16.3g                            |
| - sugars     | 7.1g                               | 3.0g                             |
| Sodium       | 74mg                               | 31mg                             |

Ingredients: Chicken & Vegetable Sauce Mix (Milk, Sulphites, Soy, Wheat), Pasta (Wheat)

Contains: Milk, Soy, Wheat, Gluten, Sulphites