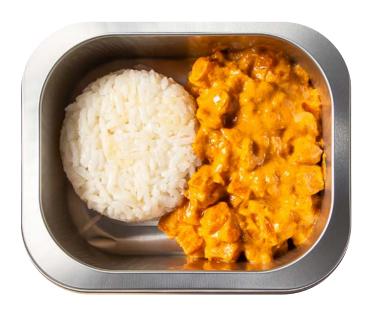

### **Butter Chicken**

#### Ingredients and Nutritional Information

Servings per package: 1.00

Serving size: 240g

|              | Average<br>Quantity per<br>Serving | Average<br>Quantity per<br>100ml |
|--------------|------------------------------------|----------------------------------|
| Energy       | 1086kJ                             | 453kJ                            |
| Protein      | 13.2g                              | 5.5g                             |
| Fat, total   | 8.6g                               | 3.6g                             |
| - saturated  | 7.1g                               | 3.0g                             |
| Carbohydrate | 32.4g                              | 13.5g                            |
| - sugars     | 4.2g                               | 1.8g                             |
| Sodium       | 167mg                              | 70mg                             |

**Ingredients:** Butter Chicken Mix [Chicken] with Vegetable, Rice