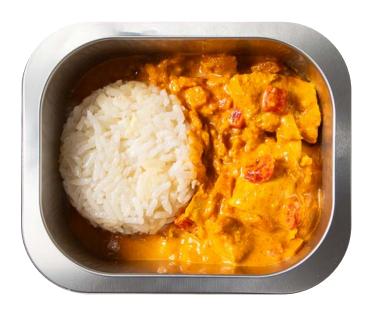

## **Thai Chicken Curry**

#### **Ingredients and Nutritional Information**

Servings per package: 1.00

Serving size: 240g

|              | Average<br>Quantity per<br>Serving | Average<br>Quantity per<br>100ml |
|--------------|------------------------------------|----------------------------------|
| Energy       | 1073kJ                             | 445kJ                            |
| Protein      | 12.7g                              | 5.2g                             |
| Fat, total   | 8.1g                               | 3.4g                             |
| - saturated  | 6.7g                               | 2.8g                             |
| Carbohydrate | 33.1g                              | 13.7g                            |
| - sugars     | 4.8g                               | 2.0g                             |
| Sodium       | 159mg                              | 66mg                             |

Ingredients: Curry Sauce with Chicken, Vegetables, Rice