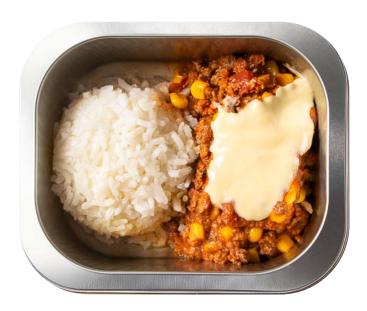

### **Mexican Mince**

#### Ingredients and Nutritional Information

Servings per package: 1.00

Serving size: 240g

|              | Average<br>Quantity per<br>Serving | Average<br>Quantity per<br>100ml |
|--------------|------------------------------------|----------------------------------|
| Energy       | 983kJ                              | 410kJ                            |
| Protein      | 12.8g                              | 5.3g                             |
| Fat, total   | 3.5g                               | 1.5g                             |
| - saturated  | 1.4g                               | 0.6g                             |
| Carbohydrate | 36.8g                              | 15.3g                            |
| - sugars     | 6.7g                               | 2.8g                             |
| Sodium       | 144mg                              | 60mg                             |

**Ingredients:** Mexican Beef Mince Base with Vegetables (Wheat, Sesame, Soy), Rice, Cheese Sauce (Milk)

Contains: Wheat, Gluten, Sesame, Milk, Soy