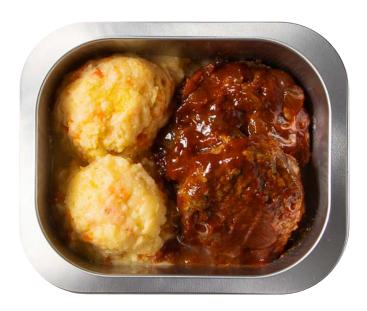

## **Beef Rissoles**

#### Ingredients and Nutritional Information

Servings per package: 1.00

Serving size: 240g

|              | Average<br>Quantity per<br>Serving | Average<br>Quantity per<br>100ml |
|--------------|------------------------------------|----------------------------------|
| Energy       | 1046kJ                             | 436kJ                            |
| Protein      | 20.5g                              | 8.5g                             |
| Fat, total   | 8.0g                               | 3.3g                             |
| - saturated  | 3.2g                               | 1.3g                             |
| Carbohydrate | 22.3g                              | 9.3g                             |
| - sugars     | 6.3g                               | 2.6g                             |
| Sodium       | 491mg                              | 205mg                            |

**Ingredients:** Mashed Potato with Vegetable (**Milk, Soy**), Beef Rissole (**Wheat, Soy**), Gravy (**Milk, Sulphites**), BBQ Gravy (**Milk, Sulphites**)

Contains: Milk, Soy, Wheat, Gluten, Sulphites