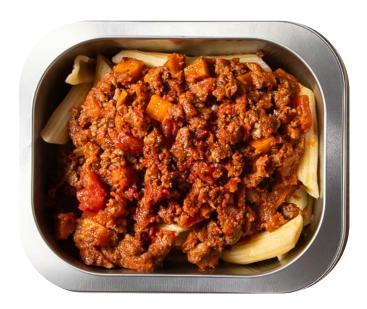

## Pasta Bolognese

Ingredients and Nutritional Information

Servings per package: 1.00

Serving size: 240g

|              | Average<br>Quantity per<br>Serving | Average<br>Quantity per<br>100ml |
|--------------|------------------------------------|----------------------------------|
| Energy       | 1100kJ                             | 458kJ                            |
| Protein      | 16.5g                              | 6.9g                             |
| Fat, total   | 3.8g                               | 1.6g                             |
| - saturated  | 2.4g                               | 1.0g                             |
| Carbohydrate | 39.2g                              | 16.3g                            |
| - sugars     | 5.9g                               | 2.4g                             |
| Sodium       | 126mg                              | 52mg                             |

**Ingredients:** Bolognese Beef Mince with Vegetables, Pasta (**Wheat**)

Contains: Wheat, Gluten