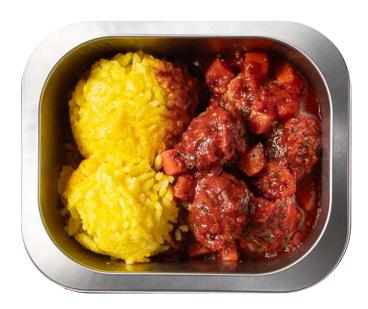

### **Beef Meatballs**

#### Ingredients and Nutritional Information

Servings per package: 1.00

Serving size: 240g

|              | Average<br>Quantity per<br>Serving | Average<br>Quantity per<br>100ml |
|--------------|------------------------------------|----------------------------------|
| Energy       | 1058kJ                             | 441kJ                            |
| Protein      | 14.5g                              | 6.lg                             |
| Fat, total   | 5.6g                               | 2.3g                             |
| - saturated  | 1.6g                               | 0.7g                             |
| Carbohydrate | 35.lg                              | 14.6g                            |
| - sugars     | 3.7g                               | 1.6g                             |
| Sodium       | 456mg                              | 190mg                            |

**Ingredients:** Rice, Tomato Sauce with Vegetables, Beef Meatball (**Wheat, Rye, Gluten, Oats, Soy, Barley, Milk**)

Contains: Wheat, Gluten, Soy, Milk