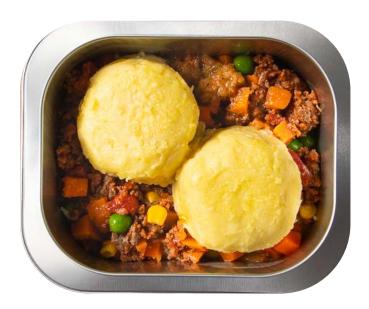

## **Cottage Pie**

Ingredients and Nutritional Information

Servings per package: 1.00

Serving size: 240g

|              | Average<br>Quantity per<br>Serving | Average<br>Quantity per<br>100ml |
|--------------|------------------------------------|----------------------------------|
| Energy       | 616kJ                              | 257kJ                            |
| Protein      | 13.9g                              | 5.8g                             |
| Fat, total   | 2.6g                               | 1.lg                             |
| - saturated  | 0.8g                               | 0.4g                             |
| Carbohydrate | 16.1g                              | 6.7g                             |
| - sugars     | 4.0g                               | 2.0g                             |
| Sodium       | 56mg                               | 26mg                             |

**Ingredients:** Cottage Pie Filling [Beef Mince] with Vegetables, Mashed Potato (**Milk, Soy**)

Contains: Milk, Soy