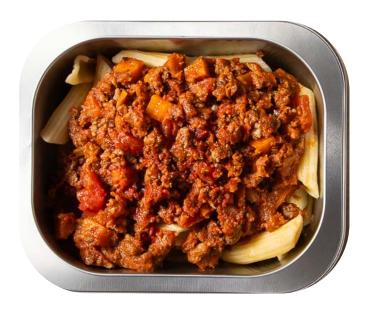

# Pasta Bolognese

Ingredients and Nutritional Information

Servings per package: 1.00

Serving size: 240g

|              | Average<br>Quantity per<br>Serving | Average<br>Quantity per<br>100ml |
|--------------|------------------------------------|----------------------------------|
| Energy       | 1100kJ                             | 458kJ                            |
| Protein      | 16.5g                              | 6.9g                             |
| Fat, total   | 3.8g                               | 1.6g                             |
| - saturated  | 2.4g                               | 1.0g                             |
| Carbohydrate | 39.2g                              | 16.3g                            |
| - sugars     | 5.9g                               | 2.4g                             |
| Sodium       | 126mg                              | 52mg                             |

**Ingredients:** Bolognese Beef Mince with Vegetables, Pasta (**Wheat**)

Contains: Wheat, Gluten