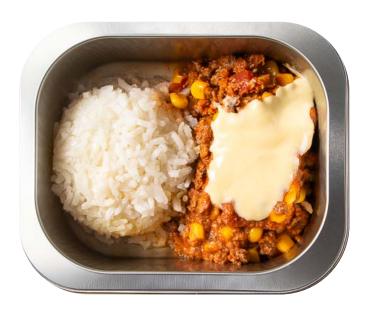

## **Mexican Mince**

### Ingredients and Nutritional Information

Servings per package: 1.00

Serving size: 240g

|              | Average<br>Quantity per<br>Serving | Average<br>Quantity per<br>100ml |
|--------------|------------------------------------|----------------------------------|
| Energy       | 983kJ                              | 410kJ                            |
| Protein      | 12.8g                              | 5.3g                             |
| Fat, total   | 3.5g                               | 1.5g                             |
| - saturated  | 1.4g                               | 0.6g                             |
| Carbohydrate | 36.8g                              | 15.3g                            |
| - sugars     | 6.7g                               | 2.8g                             |
| Sodium       | 144mg                              | 60mg                             |

**Ingredients:** Mexican Beef Mince Base with Vegetables (Wheat, Sesame, Soy), Rice, Cheese Sauce (Milk)

Contains: Wheat, Gluten, Sesame, Milk, Soy