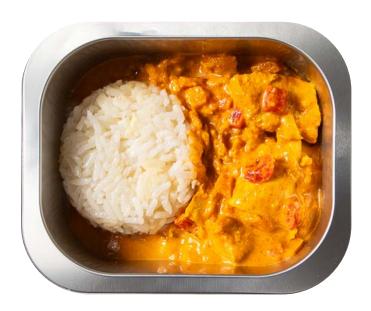

# **Thai Chicken Curry**

Ingredients: Curry Sauce with Chicken, Vegetables, Rice