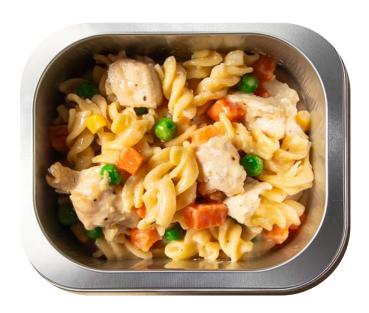

# **Chicken Pasta**

### Ingredients and Nutritional Information

Servings per package: 1.00

Serving size: 240g

|              | Average<br>Quantity per<br>Serving | Average<br>Quantity per<br>100ml |
|--------------|------------------------------------|----------------------------------|
| Energy       | 1143kJ                             | 476kJ                            |
| Protein      | 18.9g                              | 7.8g                             |
| Fat, total   | 3.5g                               | 1.5g                             |
| - saturated  | 1.9g                               | 0.8g                             |
| Carbohydrate | 39.2g                              | 16.3g                            |
| - sugars     | 7.1g                               | 3.0g                             |
| Sodium       | 74mg                               | 31mg                             |

Ingredients: Chicken & Vegetable Sauce Mix (Milk, Sulphites, Soy, Wheat), Pasta (Wheat)

Contains: Milk, Soy, Wheat, Gluten, Sulphites