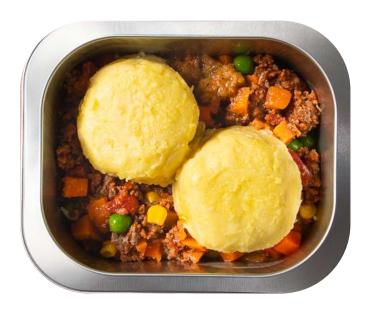

# **Cottage Pie**

Ingredients and Nutritional Information

Servings per package: 1.00

Serving size: 240g

|              | Average<br>Quantity per<br>Serving | Average<br>Quantity per<br>100ml |
|--------------|------------------------------------|----------------------------------|
| Energy       | 616kJ                              | 257kJ                            |
| Protein      | 13.9g                              | 5.8g                             |
| Fat, total   | 2.6g                               | 1.lg                             |
| - saturated  | 0.8g                               | 0.4g                             |
| Carbohydrate | 16.1g                              | 6.7g                             |
| - sugars     | 4.0g                               | 2.0g                             |
| Sodium       | 56mg                               | 26mg                             |

**Ingredients:** Cottage Pie Filling [Beef Mince] with Vegetables, Mashed Potato (**Milk, Soy**)

Contains: Milk, Soy