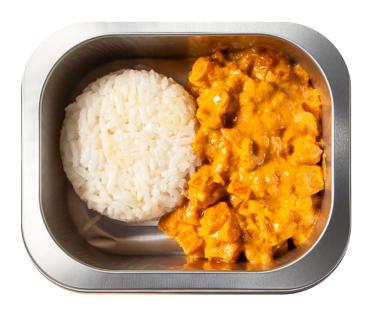

## **Butter Chicken**

### Ingredients and Nutritional Information

Servings per package: 1.00

Serving size: 240g

|              | Average<br>Quantity per<br>Serving | Average<br>Quantity per<br>100ml |
|--------------|------------------------------------|----------------------------------|
| Energy       | 1086kJ                             | 453kJ                            |
| Protein      | 13.2g                              | 5.5g                             |
| Fat, total   | 8.6g                               | 3.6g                             |
| - saturated  | 7.1g                               | 3.0g                             |
| Carbohydrate | 32.4g                              | 13.5g                            |
| - sugars     | 4.2g                               | 1.8g                             |
| Sodium       | 167mg                              | 70mg                             |

**Ingredients:** Butter Chicken Mix [Chicken] with Vegetable, Rice