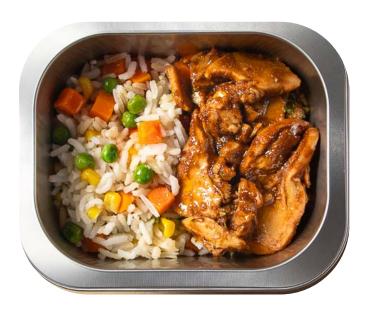

# Teriyaki Chicken

**Ingredients and Nutritional Information** 

Servings per package: 1.00

Serving size: 240g

|              | Average<br>Quantity per<br>Serving | Average<br>Quantity per<br>100ml |
|--------------|------------------------------------|----------------------------------|
| Energy       | 1055kJ                             | 440kJ                            |
| Protein      | 17.4g                              | 7.3g                             |
| Fat, total   | 1.5g                               | 0.6g                             |
| - saturated  | 0.4g                               | 0.2g                             |
| Carbohydrate | 40.2g                              | 16.7g                            |
| - sugars     | 13.7g                              | 5.7g                             |
| Sodium       | 635mg                              | 265mg                            |

**Ingredients:** Rice, Vegetables, Teriyaki Sauce (**Soy, Sesame**), Chicken

Contains: Soy, Sesame