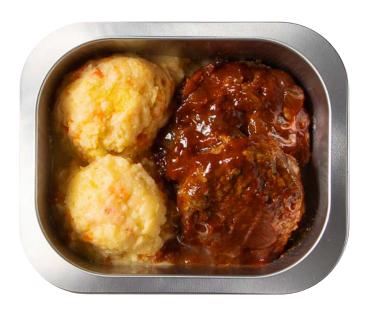

# **Beef Rissoles**

### Ingredients and Nutritional Information

Servings per package: 1.00

Serving size: 240g

|              | Average<br>Quantity per<br>Serving | Average<br>Quantity per<br>100ml |
|--------------|------------------------------------|----------------------------------|
| Energy       | 1046kJ                             | 436kJ                            |
| Protein      | 20.5g                              | 8.5g                             |
| Fat, total   | 8.0g                               | 3.3g                             |
| - saturated  | 3.2g                               | 1.3g                             |
| Carbohydrate | 22.3g                              | 9.3g                             |
| - sugars     | 6.3g                               | 2.6g                             |
| Sodium       | 491mg                              | 205mg                            |

**Ingredients:** Mashed Potato with Vegetable (**Milk, Soy**), Beef Rissole (**Wheat, Soy**), Gravy (**Milk, Sulphites**), BBQ Gravy (**Milk, Sulphites**)

Contains: Milk, Soy, Wheat, Gluten, Sulphites