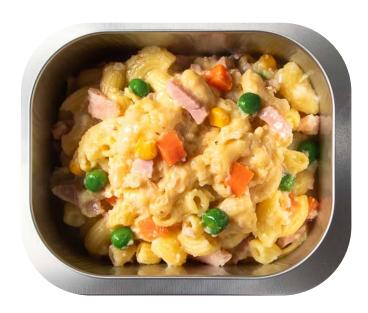

## Mac & Cheese

### Ingredients and Nutritional Information

Servings per package: 1.00

Serving size: 240g

|              | Average<br>Quantity per<br>Serving | Average<br>Quantity per<br>100ml |
|--------------|------------------------------------|----------------------------------|
| Energy       | 1083kJ                             | 451kJ                            |
| Protein      | 11.0g                              | 4.6g                             |
| Fat, total   | 2.6g                               | 1.0g                             |
| - saturated  | 1.3g                               | 0.6g                             |
| Carbohydrate | 46.0g                              | 19.2g                            |
| - sugars     | 6.2g                               | 2.6g                             |
| Sodium       | 541mg                              | 226mg                            |

Ingredients: Cheese Sauce with Cauliflower (Milk), Pasta (Wheat), Ham, Vegetables

Contains: Wheat, Gluten, Milk