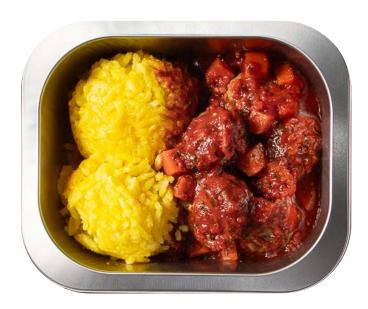

## **Beef Meatballs**

### Ingredients and Nutritional Information

Servings per package: 1.00

Serving size: 240g

|              | Average<br>Quantity per<br>Serving | Average<br>Quantity per<br>100ml |
|--------------|------------------------------------|----------------------------------|
| Energy       | 1058kJ                             | 441kJ                            |
| Protein      | 14.5g                              | 6.lg                             |
| Fat, total   | 5.6g                               | 2.3g                             |
| - saturated  | 1.6g                               | 0.7g                             |
| Carbohydrate | 35.lg                              | 14.6g                            |
| - sugars     | 3.7g                               | 1.6g                             |
| Sodium       | 456mg                              | 190mg                            |

**Ingredients:** Rice, Tomato Sauce with Vegetables, Beef Meatball (**Wheat, Rye, Gluten, Oats, Soy, Barley, Milk**)

Contains: Wheat, Gluten, Soy, Milk